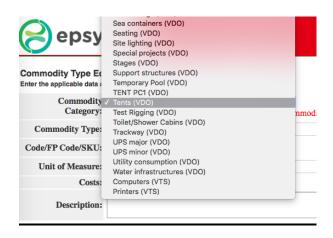

## Go to Commodity Types

➤ Click on Add New Commodity Type or Edit

Choose the appropriate Commodity Category from the dropdown menu