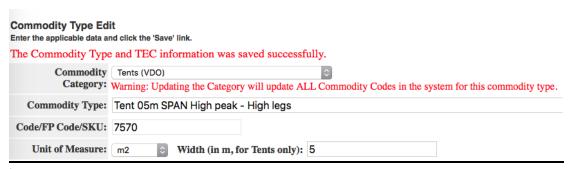

## Type the Commodity Type

Choose the appropriate Unit of Measure from the dropdown menu

- > Type the Width (in m, for Tents only)
- Click on Envelope if commodity accessories will need to be attached (Envelopes are main parent commodities such as tents, cabins, ...).
- Assign a formula type from the dropdown menu if applicable (See "Create or modify a Formula")
- Click on Single Qty Only if this Commodity Type should not be chosen more than once at any time
- > Click on Hidden if you prefer this Commodity Type not (yet) to be visible by others

Click on Save to save the type

- Click on Exit to go back to the main menu
- You can always check to see which Commodity Types are captured under a specific Commodity Category and make modifications to the Commodity Type if required. In order to see the Commodity Type list, select the Category and click on View List