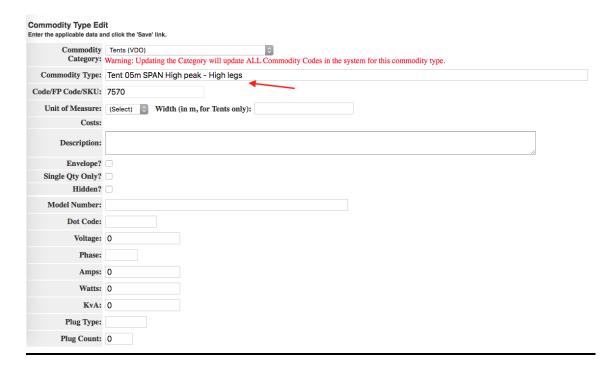

## Type the Commodity Type

Choose the appropriate Unit of Measure from the dropdown menu

- > Type the Width (in m, for Tents only)
- Click on Envelope if commodity accessories will need to be attached (Envelopes are main parent commodities such as tents, cabins, ...).
- Assign a formula type from the dropdown menu if applicable (See "Create or modify a Formula")
- Click on Single Qty Only if this Commodity Type should not be chosen more than once at any time
- > Click on Hidden if you prefer this Commodity Type not (yet) to be visible by others

Click on Save to save the type

- Click on Exit to go back to the main menu
- You can always check to see which Commodity Types are captured under a specific Commodity Category and make modifications to the Commodity Type if required. In order to see the Commodity Type list, select the Category and click on View List