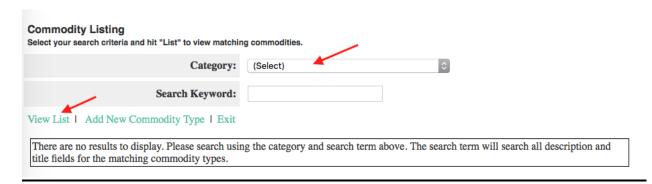

Click on Save to save the type

- Click on Exit to go back to the main menu
- You can always check to see which Commodity Types are captured under a specific Commodity Category and make modifications to the Commodity Type if required. In order to see the Commodity Type list, select the Category and click on View List

> Click on Edit to go into the details of the chosen Commodity Type to modify as required

| Commodity List<br>Select your search of | ting<br>riteria and hit "List" to view matchi | ng commodities.                                                    |      |               |          |        |         |
|-----------------------------------------|-----------------------------------------------|--------------------------------------------------------------------|------|---------------|----------|--------|---------|
| Category: Tents                         |                                               | Tents                                                              | \$   |               |          |        |         |
|                                         | Search Keyword:                               |                                                                    |      |               |          |        |         |
| View List I Add                         | New Commodity Type   Exit                     |                                                                    |      |               |          |        |         |
| Owner Categor                           | у Туре                                        |                                                                    | UOM  | Single<br>Qty | Envelope | Hidden | Actions |
| Overlay Tents                           | Decking around tent (0 < height < =1 m)       |                                                                    | m2   |               |          |        | Edit    |
| Overlay Tents                           | Decking around tent (1 < height < =2m)        |                                                                    | m2   |               |          |        | Edit    |
| Overlay Tents                           | Decking around tent (2 < height ≤3m)          |                                                                    | m2   |               |          |        | Edit    |
| Overlay Tents                           | Decking around tent (3< height <=4m)          |                                                                    | m2   |               |          |        | Edit    |
| Overlay Tents                           | Decking option - Handrails / guardrails       |                                                                    | lm   |               |          |        | Edit    |
|                                         |                                               | Door - External double (w=2m) / glass lockable with panic hardware |      |               |          |        |         |
| Overlay Tents                           | Door - External double (w=2                   | 2m) / glass lockable with panic hardware                           | unit |               |          |        | Edit    |