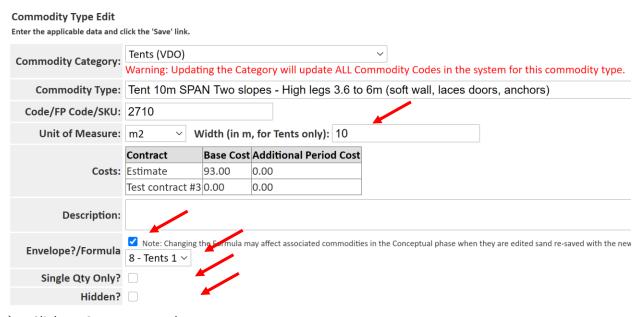

## Go to Commodity Types

➤ Click on Add New Commodity Type or Edit

Choose the appropriate Commodity Category from the dropdown menu

## Type the Commodity Type

Choose the appropriate Unit of Measure from the dropdown menu

- > Type the Width (in m, for Tents only)
- Click on Envelope if commodity accessories will need to be attached (Envelopes are main parent commodities such as tents, cabins, ...).
- Assign a formula type from the dropdown menu if applicable (See "Create or modify a Formula")
- Click on Single Qty Only if this Commodity Type should not be chosen more than once at any time
- > Click on Hidden if you prefer this Commodity Type not (yet) to be visible by others

Click on Save to save the type

- Click on Exit to go back to the main menu
- You can always check to see which Commodity Types are captured under a specific Commodity Category and make modifications to the Commodity Type if required. In order to see the Commodity Type list, select the Category and click on View List