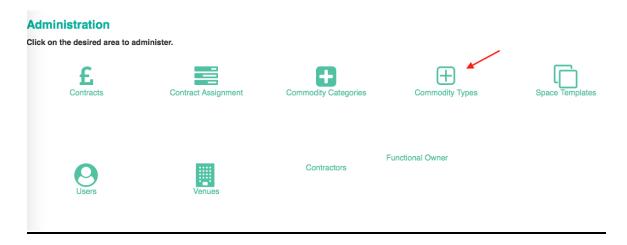

#### **Procedure**

Follow these steps to create a Commodity Type:

From the main menu go to the Edit System Settings (only a user with system administrator rights can access here and execute the tasks listed below)

## Go to Commodity Types

➤ Click on Add New Commodity Type or Edit

Choose the appropriate Commodity Category from the dropdown menu