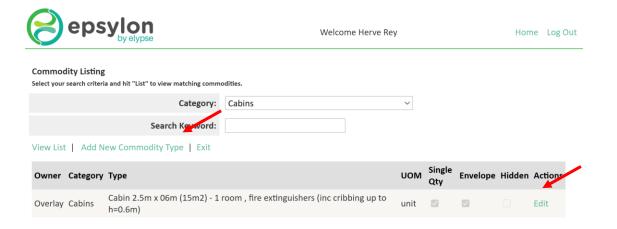

Click on Save to save the type

- Click on Exit to go back to the main menu
- You can always check to see which Commodity Types are captured under a specific Commodity Category and make modifications to the Commodity Type if required. In order to see the Commodity Type list, select the Category and click on View List

> Click on Edit to go into the details of the chosen Commodity Type to modify as required

| Commodity List<br>Select your search of | ting<br>riteria and hit "List" to view matchi | ng commodities.                                                    |      |               |          |        |         |
|-----------------------------------------|-----------------------------------------------|--------------------------------------------------------------------|------|---------------|----------|--------|---------|
| Category: Tents                         |                                               | Tents                                                              | \$   |               |          |        |         |
|                                         | Search Keyword:                               |                                                                    |      |               |          |        |         |
| View List I Add                         | New Commodity Type   Exit                     |                                                                    |      |               |          |        |         |
| Owner Categor                           | у Туре                                        |                                                                    | UOM  | Single<br>Qty | Envelope | Hidden | Actions |
| Overlay Tents                           | Decking around tent (0 < height < =1 m)       |                                                                    | m2   |               |          |        | Edit    |
| Overlay Tents                           | Decking around tent (1 < height < =2m)        |                                                                    | m2   |               |          |        | Edit    |
| Overlay Tents                           | Decking around tent (2 < height ≤3m)          |                                                                    | m2   |               |          |        | Edit    |
| Overlay Tents                           | Decking around tent (3< height <=4m)          |                                                                    | m2   |               |          |        | Edit    |
| Overlay Tents                           | Decking option - Handrails / guardrails       |                                                                    | lm   |               |          |        | Edit    |
|                                         |                                               | Door - External double (w=2m) / glass lockable with panic hardware |      |               |          |        |         |
| Overlay Tents                           | Door - External double (w=2                   | 2m) / glass lockable with panic hardware                           | unit |               |          |        | Edit    |